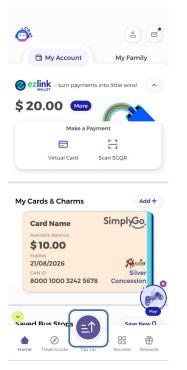

## Step 1: Tap the top-up icon

Step 2: Tap the card you wish to top up

| $\leftarrow$                                                                                                                                                                                                                                                                                              |       |
|-----------------------------------------------------------------------------------------------------------------------------------------------------------------------------------------------------------------------------------------------------------------------------------------------------------|-------|
| Тор-Uр                                                                                                                                                                                                                                                                                                    |       |
| EZ-Link Wallet                                                                                                                                                                                                                                                                                            |       |
| ⊘ • zlink                                                                                                                                                                                                                                                                                                 | >     |
| Cards & Charms                                                                                                                                                                                                                                                                                            | Add + |
| Card Name<br>( ) ( ) ( ) ( ) ( ) ( ) ( ) ( ) ( ) ( )                                                                                                                                                                                                                                                      | >     |
| Card Name<br>•••***<br>•••***<br>•••***<br>•••***<br>••****<br>••****<br>••****<br>••****<br>••****<br>••****<br>••****<br>••****<br>••****<br>••****<br>••****<br>••****<br>••****<br>••****<br>••****<br>••****<br>••****<br>••****<br>••****<br>••****<br>••*****<br>••*****<br>••******<br>••******** | >     |
| Card Name<br>••••• \$12.00<br>8000 1000 3242 9000                                                                                                                                                                                                                                                         | >     |