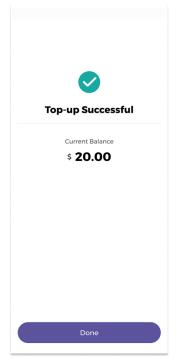

0                                                                                                           |  |
| \$100 Others                                                                                                                  |  |
| Payment Method                                                                                                                |  |
| Pay with DBS PayLah!                                                                                                          |  |
| Sezink EZ-Link Wallet                                                                                                         |  |
|                                                                                                                               |  |

## And you're done!