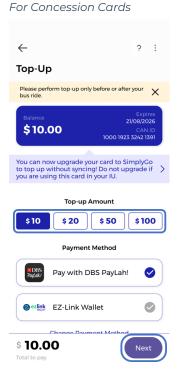

Step 3: Hold your EZ-Link / Concession card to your phone and tap "Start Scanning"

Step 4: Select your top-up amount and tap "Next"

You may change your payment method if you want to, before proceeding.

For EZ-Link Cards

| ← ? :                                                                                                                         |  |
|-------------------------------------------------------------------------------------------------------------------------------|--|
| Тор-Uр                                                                                                                        |  |
| Please perform top-up only before or after your key bus ride.                                                                 |  |
| Balance Expires<br>21/08/2026<br>\$10.000 CAN ID<br>1000 1923 3242 1391                                                       |  |
| You can now upgrade your card to SimplyGo to top up without syncing! Do not upgrade if<br>you are using this card in your IU. |  |
| Top-up Amount                                                                                                                 |  |
| \$10 \$20 \$30 \$50                                                                                                           |  |
| \$100 Others                                                                                                                  |  |
| Payment Method                                                                                                                |  |
| Pay with DBS PayLah!                                                                                                          |  |
| Sezink EZ-Link Wallet                                                                                                         |  |
|                                                                                                                               |  |