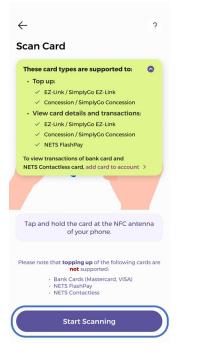

Step 3: Hold your EZ-Link / Concession card to your phone and tap "Start Scanning"

Step 4: Select your top-up amount and tap "Next"

You may change your payment method if you want to, before proceeding.

For EZ-Link Cards